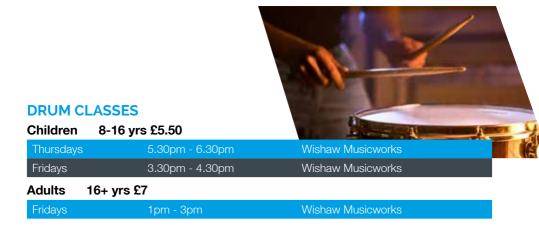

### **KEYBOARD CLASSES**

| Children | 8-16 yrs £5.50 |                            |
|----------|----------------|----------------------------|
| Tuesdays | 5pm - 6pm      | Muirfield Community Centre |
| Tuesdays | 6pm - 7pm      | Muirfield Community Centre |
| Tuesdays | 4pm - 5pm      | Wishaw Musicworks          |
| Tuesdays | 5pm - 6pm      | Wishaw Musicworks          |

| Adults 16+ yrs £6/£5.50 concession per class |           |                   |  |
|----------------------------------------------|-----------|-------------------|--|
| Tuesdays                                     | 1pm - 2pm | Wishaw Musicworks |  |
|                                              |           |                   |  |